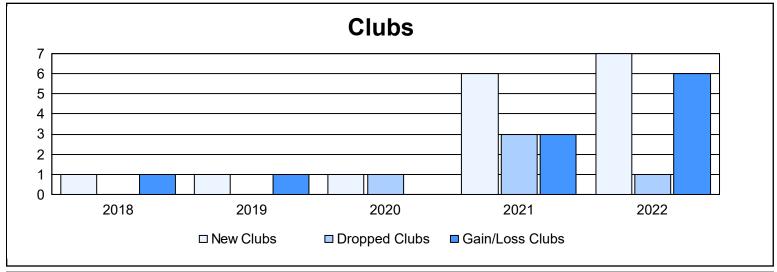

District LD 8 As of June 2022 Cumulative

| Year      | New<br>Clubs | Dropped<br>Clubs | Gain/<br>Loss<br>Clubs | New<br>Members | Charter<br>Members | Reinstate<br>Members | Transfer<br>Members | Total<br>Member<br>Added | Total<br>Members<br>Dropped | Gain/<br>Loss<br>Members |
|-----------|--------------|------------------|------------------------|----------------|--------------------|----------------------|---------------------|--------------------------|-----------------------------|--------------------------|
| 2017-2018 | 1            | 0                | 1                      | 246            | 26                 | 10                   | 3                   | 285                      | 345                         | -60                      |
| 2018-2019 | 1            | 0                | 1                      | 244            | 34                 | 7                    | 6                   | 291                      | 343                         | -52                      |
| 2019-2020 | 1            | 1                | 0                      | 177            | 28                 | 11                   | 18                  | 234                      | 366                         | -132                     |
| 2020-2021 | 6            | 3                | 3                      | 158            | 152                | 25                   | 1                   | 336                      | 307                         | 29                       |
| 2021-2022 | 7            | 1                | 6                      | 411            | 246                | 11                   | 2                   | 670                      | 351                         | 319                      |
| Average   | 3            | 1                | 2                      | 247            | 97                 | 13                   | 6                   | 363                      | 342                         | 21                       |